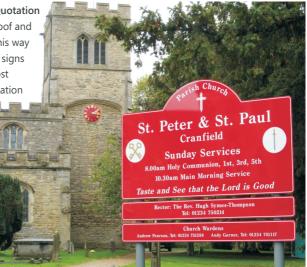

#### Post Mounted Aluminium Church Signs

We supply a range of tough flat plate 3mm aluminium church signs. Cut using the very latest CNC router technology our church sign panels can be supplied in virtually any size or shape. Each sign panel is available in a choice of vibrant vinyl laminated backing colours. Sign rails are fitted to the backs of the panels allowing them to be securely fitted to aluminium posts.

Choose from 18 vibrant vinyl laminated colour finishes