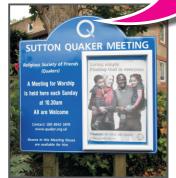

#### **External Notice & Poster Display Cases**

We offer a large selection of external notice cases and poster display cases which are ideal for use outside a Church, Village or Church Hall. Available in a large range of frame sizes, styles and colours the full range can be viewed on our website.