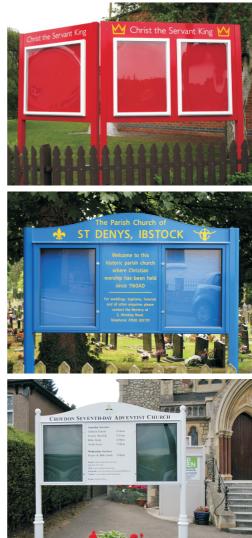

#### **Premium Range Church Notice Boards**

We have a range of stylish post mounted Premium church notice boards which can be used to combine church signs and notice boards in one. Available in a range of shapes, styles and sizes our Premium range is manufactured in the UK and is available in a range of 16 durable powder coated gloss colour finishes.

11 We Are One of The UK's Leading Signage Suppliers to Churches & Places of Worship

 Robust Premium Aluminium Church Notice Boards

 Durable Powder Coated Colour Finish

 Secure Lockable Notice Display Areas

 Range of Standard Layouts Available

We offer a nationwide installation service by our own teams of experienced fully insured, DBS checked sign installers. By using our installation service you only pay for the time taken to travel to and from your site and the time taken to install your new Church signs or displays.

**Price Guide** - Premium 2 Church Noticeboard Shown Above - With 3 x A2 Size Notice Cases on Posts Prices Start at **£1,725.00**+Vat (Including Finials & Ornate Posts)

**Price Guide** - Premium 2 Church Noticeboard Shown Above - with 2 x A1 Size Notice Cases on Posts Prices Start at £1,825.00+Vat (Including Finials & Ornate Posts)

#### The Superior Church Notice Board Range

We supply a wide range of Superior Church Notice Boards which are available in a wide range of shapes, sizes and colours. Our Superior range is designed to suit your particular requirements and features a durable flat plate 3mm aluminium backing panel with secure lockable notice cases mounted to the face of the sign panel. The Superior range is available in a range of wall, railings or post mounted options. Each sign backing panel is available in a choice of 18 vibrant vinyl laminated backing colours.

Price Guide - Triple Superior Church Noticeboard Shown Above - With 3 x A2 Size Notice Cases on Posts Prices Start at **£920.00**+Vat

13 We Have Supplied Signs & Notice Boards to Over 2000 Churches & Places of Worship

Price Guide - Midi Superior Church Noticeboard Shown Above - With 1 x A1 Size Notice Case on a Wall Prices Start at **£460.00**+Vat