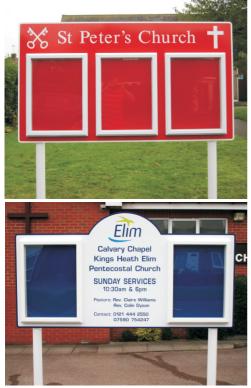

#### The Superior Church Notice Board Range

We supply a wide range of Superior Church Notice Boards which are available in a wide range of shapes, sizes and colours. Our Superior range is designed to suit your particular requirements and features a durable flat plate 3mm aluminium backing panel with secure lockable notice cases mounted to the face of the sign panel. The Superior range is available in a range of wall, railings or post mounted options. Each sign backing panel is available in a choice of 18 vibrant vinyl laminated backing colours.

and Communion

at 11.00am every Sunday

Rector: The Reverend Andrea Watkins

INAR

he Salvation Army Church

**Price Guide -** Double Superior Church Noticeboard Shown Above - With 2 x A2 Size Notice Cases on Posts Prices Start at **£785.00**+Vat