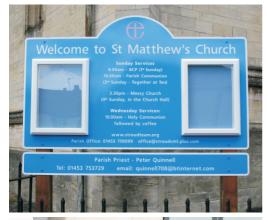

#### The Superior Church Notice Board Range

We supply a wide range of Superior Church Notice Boards which are available in a wide range of shapes, sizes and colours. Our Superior range is designed to suit your particular requirements and features a durable flat plate 3mm aluminium backing panel with secure lockable notice cases mounted to the face of the sign panel. The Superior range is available in a range of wall, railings or post mounted options. Each sign backing panel is available in a choice of 18 vibrant vinyl laminated backing colours.

Price Guide - Midi Superior Church Noticeboard Shown Above - With 1 x A1 Size Notice Case on a Wall Prices Start at **£460.00**+Vat