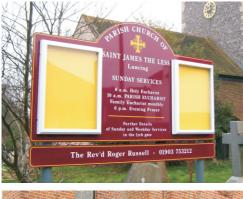

#### The Superior Church Notice Board Range

We supply a wide range of Superior Church Notice Boards which are available in a wide range of shapes, sizes and colours. Our Superior range is designed to suit your particular requirements and features a durable flat plate 3mm aluminium backing panel with secure lockable notice cases mounted to the face of the sign panel. The Superior range is available in a range of wall, railings or post mounted options. Each sign backing panel is available in a choice of 18 vibrant vinyl laminated backing colours.

Price Guide - Triple Superior Church Noticeboard Shown Above - With 3 x A2 Size Notice Cases on Posts Prices Start at **£920.00**+Vat

13 We Have Supplied Signs & Notice Boards to Over 2000 Churches & Places of Worship