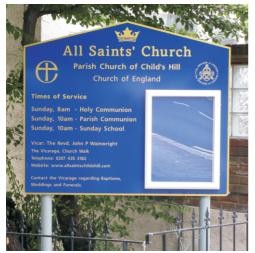

#### Post Mounted Aluminium Church Signs

We supply a range of tough flat plate 3mm aluminium church signs. Cut using the very latest CNC router technology our church sign panels can be supplied in virtually any size or shape. Each sign panel is available in a choice of vibrant vinyl laminated backing colours. Sign rails are fitted to the backs of the panels allowing them to be securely fitted to aluminium posts.

The finished sign face has a smooth gloss finish with no unsightly rivets or bolts protruding through the panel.

Our post mounted church signs are manufactured using 11g (3mm) solid aluminium sheet and not aluminium composite sheet as specified by some suppliers. We only ever use aluminium composite sheet for wall mounted signage and never for post mounted main church signs.

Choose from 18 vibrant vinyl laminated colour finishes