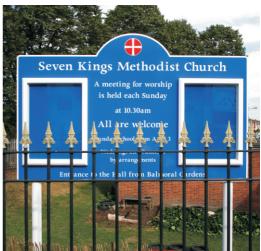

#### The Superior Church Notice Board Range

We supply a wide range of Superior Church Notice Boards which are available in a wide range of shapes, sizes and colours. Our Superior range is designed to suit your particular requirements and features a durable flat plate 3mm aluminium backing panel with secure lockable notice cases mounted to the face of the sign panel. The Superior range is available in a range of wall, railings or post mounted options. Each sign backing panel is available in a choice of 18 vibrant vinyl laminated backing colours.

Price Guide - Triple Superior Church Noticeboard Shown Above - With 3 x A2 Size Notice Cases on Posts Prices Start at **£920.00**+Vat

13 We Have Supplied Signs & Notice Boards to Over 2000 Churches & Places of Worship