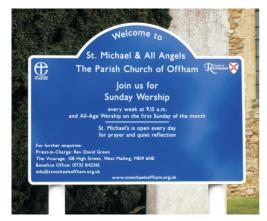

#### Post Mounted Aluminium Church Signs

We supply a range of tough flat plate 3mm aluminium church signs. Cut using the very latest CNC router technology our church sign panels can be supplied in virtually any size or shape. Each sign panel is available in a choice of vibrant vinyl laminated backing colours. Sign rails are fitted to the backs of the panels allowing them to be securely fitted to aluminium posts.

Choose from 18 vibrant vinyl laminated colour finishes