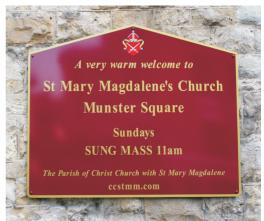

#### Wall Mounted ACM Church Signs

Our wall mounted church signs are manufactured from 3mm aluminium composite sheet (ACM) which is ideal for long term external church signage and can be fitted onto any flat surface. It can be manufactured to virtually any size or shape and finished in a choice of 18 standard colours. Each sign panel comes with radius corners, fixing kit and pre-drilled fixing holes as standard.

Aluminium composite sheet is durable, completely weatherproof and accepts vinyl graphics or full colour printed images. They can be fitted to walls, wooden fences, fascias, PVC Cladding in fact anywhere where there is a flat walled surface.