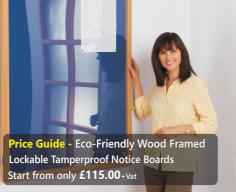

We supply a wide range of internal tamperproof lockable notice boards. We have our Eco-Friendly range which is manufactured almost entirely from recycled materials and which is available in a range of felt colours. We also supply a range of fire retardant lockable notice boards which are ideal for use in public locations. There is a wide selection of frame styles and colours as well as different fabric finishes. Depending on where the notice board is sited we have various designs with standard opening doors, lift off covers, sliding doors etc