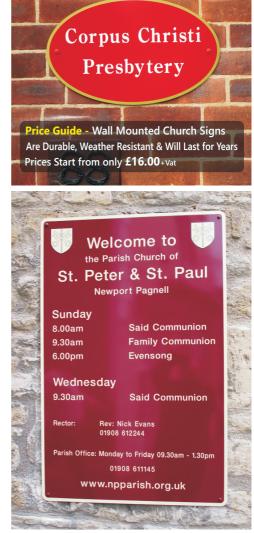

# Welcome to St. Matthias Catholic Church

www.saintmatthias.co.uk

**Price Guide -** 1200 x 900mm Aluminium Sign As Shown - Supplied with 2 x Aluminium Posts Prices Start at **£385.00**+Vat

 BARDENCIAL DELACTORY

 BARDENCIAL DELACTORY

Additional Information Sign Slips are ideal to use beneath the main church sign panel where information may change ie, Ministers name, Telephone Numbers, Website Addresses etc. Instead of changing the main sign or putting self adhesive strips across the old details these additional sign slips can be easily removed, replaced or changed as required.