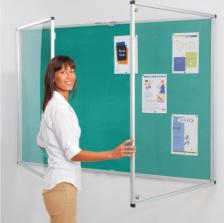

## www.signsforchurches.co.uk

After lots of hard work we have finally launched our new **Signs for Churches** website. This has given us the opportunity to increase our product range and give our customers the convenience of now being able to order many of our products online. We have included more information on each product and introduced display ranges which will compliment our existing signage, display and church notice board product ranges. For example to compliment our external church notice boards we have now introduced a large range of internal lockable tamper resistant notice boards as shown below.

#### Internal Church Notice Boards & Displays

We have a wide range of internal notice boards and displays which are ideally suited for the display of parish notices and posters. We have wall mounted and floor standing options available in a large range of frame sizes, colours and fabric finishes. Also available is a range of fire rated notice boards which are ideal for use in public areas such as church halls, entrances and foyers. Our full internal notice board and display range can be viewed online by visiting our website.

We supply a wide range of internal tamperproof lockable notice boards. We have our Eco-Friendly range which is manufactured almost entirely from recycled materials and which is available in a range of felt colours. We also supply a range of fire retardant lockable notice boards which are ideal for use in public locations. There is a wide selection of frame styles and colours as well as different fabric finishes. Depending on where the notice board is sited we have various designs with standard opening doors, lift off covers, sliding doors etc