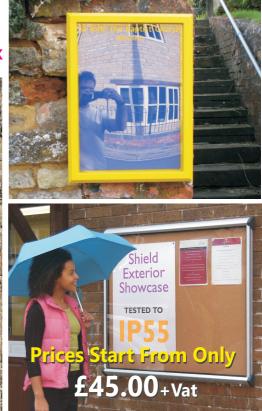

#### **External Notice & Poster Display Cases**

We offer a large selection of external notice cases and poster display cases which are ideal for use outside a Church, Village or Church Hall. Available in a large range of frame sizes, styles and colours the full range can be viewed on our website.