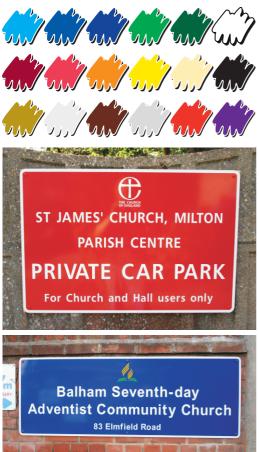

#### Post Mounted Aluminium Church Signs

We supply a range of tough flat plate 3mm aluminium church signs. Cut using the very latest CNC router technology our church sign panels can be supplied in virtually any size or shape. Each sign panel is available in a choice of vibrant vinyl laminated backing colours. Sign rails are fitted to the backs of the panels allowing them to be securely fitted to aluminium posts.

Choose from 18 vibrant vinyl laminated colour finishes

5 We Are One of The UK's Leading Signage Suppliers to Churches & Places of Worship

We Also Supply Aluminium Church Signs Which can be Fitted to Existing Posts

CHURCH of the HOLY CROSS Parish Centre

PRIVATE CAR PARK

For Patrons of the Church and Hall only

The finished sign face has a smooth vinyl laminated gloss finish with no unsightly rivets or bolts protruding through the panel. Available in a range of 18 Vibrant vinyl laminated colour finishes.