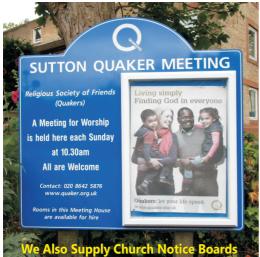

#### Internal Church Notice Boards & Displays

We have a wide range of internal notice boards and displays which are ideally suited for the display of parish notices and posters. We have wall mounted and floor standing options available in a large range of frame sizes, colours and fabric finishes. Also available is a range of fire rated notice boards which are ideal for use in public areas such as church halls, entrances and foyers. Our full internal notice board and display range can be viewed online by visiting our website.

We supply a wide range of internal tamperproof lockable notice boards. We have our Eco-Friendly range which is manufactured almost entirely from recycled materials and which is available in a range of felt colours. We also supply a range of fire retardant lockable notice boards which are ideal for use in public locations. There is a wide selection of frame styles and colours as well as different fabric finishes. Depending on where the notice board is sited we have various designs with standard opening doors, lift off covers, sliding doors etc