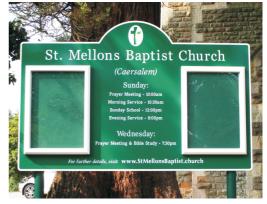

#### Post Mounted Aluminium Church Signs

We supply a range of tough flat plate 3mm aluminium church signs. Cut using the very latest CNC router technology our church sign panels can be supplied in virtually any size or shape. Each sign panel is available in a choice of vibrant vinyl laminated backing colours. Sign rails are fitted to the backs of the panels allowing them to be securely fitted to aluminium posts.

# St George's Church

Owlsmoor & College Town WELCOME

Sunday Worship 10.00am Tuesday Holy Communion 9.30am

> THE CHURCH OF ENGLAND www.stgeorgeowlsmoor.org.uk

Vicar: Revd. Catherine Vaughan

Welcome to PUCKERIDGE CONGREGATIONAL CHURCH

See notice board for details

 Price Guide - 1500 x 900mm Church Sign

With Additional Slip Supplied with Aluminium Posts Prices Start at £577.00+vat