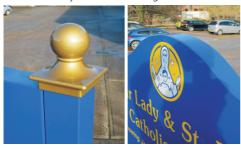

## **Don't Forget Our FREE No Obligation Design & Quotation Service**

Welded aluminium trays can be formed, welded and powder coated to create a strong post mounted aluminium box tray church sign that gives your sign extra panel depth and strength. You can use different shaped and coloured posts to create your own stylish bespoke church sign system. We can even supply a range of stylish cast aluminium powder coated decorative finials to complete the look. Our Lady and St.Peter Catholic Church (Shown Below Left) chose this option. Your signs can be powder coated to one of a range of 18 standard colours or to almost any other RAL or British Standard colour.