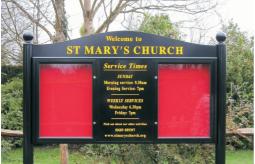

#### The Superior Church Notice Board Range

We supply a wide range of Superior Church Notice Boards which are available in a wide range of shapes, sizes and colours. Our Superior range is designed to suit your particular requirements and features a durable flat plate 3mm aluminium backing panel with secure lockable notice cases mounted to the face of the sign panel. The Superior range is available in a range of wall, railings or post mounted options. Each sign backing panel is available in a choice of 18 vibrant vinyl laminated backing colours.

Price Guide - Triple Superior Church Noticeboard Shown Above - With 3 x A2 Size Notice Cases on Posts Prices Start at **£920.00**+Vat

13 We Have Supplied Signs & Notice Boards to Over 2000 Churches & Places of Worship