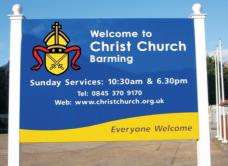

#### Post Mounted Aluminium Church Signs

We supply a range of tough flat plate 3mm aluminium church signs. Cut using the very latest CNC router technology our church sign panels can be supplied in virtually any size or shape. Each sign panel is available in a choice of vibrant vinyl laminated backing colours. Sign rails are fitted to the backs of the panels allowing them to be securely fitted to aluminium posts.

The finished sign face has a smooth gloss finish with no unsightly rivets or bolts protruding through the panel.

Our post mounted church signs are manufactured using 11g (3mm) solid aluminium sheet and not aluminium composite sheet as specified by some suppliers. We only ever use aluminium composite sheet for wall mounted signage and never for post mounted main church signs.

Choose from 18 vibrant vinyl laminated colour finishes