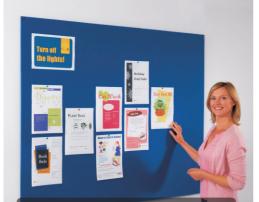

#### Internal Church Notice Boards & Displays

We have a wide range of internal notice boards and displays which are ideally suited for the display of parish notices and posters. We have wall mounted and floor standing options available in a large range of frame sizes, colours and fabric finishes. Also available is a range of fire rated notice boards which are ideal for use in public areas such as church halls, entrances and foyers. Our full internal notice board and display range can be viewed online by visiting our website.

We supply a wide range of internal tamperproof lockable notice boards. We have our Eco-Friendly range which is manufactured almost entirely from recycled materials and which is available in a range of felt colours. We also supply a range of fire retardant lockable notice boards which are ideal for use in public locations. There is a wide selection of frame styles and colours as well as different fabric finishes. Depending on where the notice board is sited we have various designs with standard opening doors, lift off covers, sliding doors etc