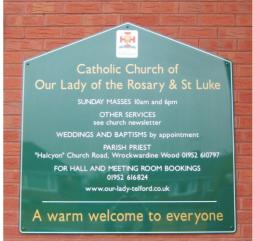

#### Wall Mounted ACM Church Signs

Our wall mounted church signs are manufactured from 3mm aluminium composite sheet (ACM) which is ideal for long term external church signage and can be fitted onto any flat surface. It can be manufactured to virtually any size or shape and finished in a choice of 18 standard colours. Each sign panel comes with radius corners, fixing kit and pre-drilled fixing holes as standard.

Large Selection of Signs Available on Our Website

Radius Corners & Pre-Drilled Fixing Holes
Optional Clear Protective Face Film
Durable 3mm Aluminium Composite Sign Panels
Available in a Range of 18 Standard Backing Colours
FREE No Obligation Design & Quotation Service
Supplied with Wall Fixing Kit