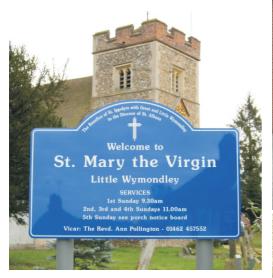

#### Post Mounted Aluminium Church Signs

We supply a range of tough flat plate 3mm aluminium church signs. Cut using the very latest CNC router technology our church sign panels can be supplied in virtually any size or shape. Each sign panel is available in a choice of vibrant vinyl laminated backing colours. Sign rails are fitted to the backs of the panels allowing them to be securely fitted to aluminium posts.

The finished sign face has a smooth gloss finish with no unsightly rivets or bolts protruding through the panel.

Our post mounted church signs are manufactured using 11g (3mm) solid aluminium sheet and not aluminium composite sheet as specified by some suppliers. We only ever use aluminium composite sheet for wall mounted signage and never for post mounted main church signs.

Choose from 18 vibrant vinyl laminated colour finishes