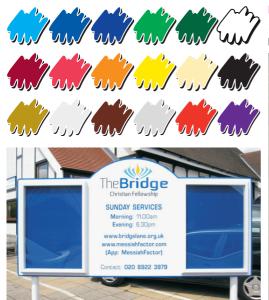

osts Prices Start at **£1,725.00**+Vat (Including Finials & Ornate Posts)



**Price Guide** - Premium 2 Church Noticeboard Shown Above - with 2 x A1 Size Notice Cases on Posts Prices Start at £1,825.00+Vat (Including Finials & Ornate Posts)



#### The Superior Church Notice Board Range



We supply a wide range of Superior Church Notice Boards which are available in a wide range of shapes, sizes and colours. Our Superior range is designed to suit your particular requirements and features a durable flat plate 3mm aluminium backing panel with secure lockable notice cases mounted to the face of the sign panel. The Superior range is available in a range of wall, railings or post mounted options. Each sign backing panel is available in a choice of 18 vibrant vinyl laminated backing colours.







Price Guide - Triple Superior Church Noticeboard Shown Above - With 3 x A2 Size Notice Cases on Posts Prices Start at **£920.00**+Vat



13 We Have Supplied Signs & Notice Boards to Over 2000 Churches & Places of Worship



Price Guide - Midi Superior Church Noticeboard Shown Above - With 1 x A1 Size Notice Case on a Wall Prices Start at **£460.00**+Vat





#### **30 Day Credit Account for Churches**

Over the years we have undertaken projects or supplied our products to over 2000 UK churches and places of worship throughout the UK. As such we are happy to extend 30 day credit account facilities to all UK churches which makes purchasing from us even easier. With no deposit required we will only ever invoice you when you have received the goods or you have had your new church signs o