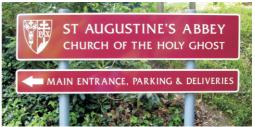

#### Post Mounted Aluminium Church Signs

We supply a range of tough flat plate 3mm aluminium church signs. Cut using the very latest CNC router technology our church sign panels can be supplied in virtually any size or shape. Each sign panel is available in a choice of vibrant vinyl laminated backing colours. Sign rails are fitted to the backs of the panels allowing them to be securely fitted to aluminium posts.

The finished sign face has a smooth gloss finish with no unsightly rivets or bolts protruding through the panel.

Our post mounted church signs are manufactured using 11g (3mm) solid aluminium sheet and not aluminium composite sheet as specified by some suppliers. We only ever use aluminium composite sheet for wall mounted signage and never for post mounted main church signs.

Choose from 18 vibrant vinyl laminated colour finishes