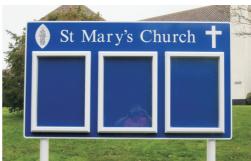

#### The Superior Church Notice Board Range

We supply a wide range of Superior Church Notice Boards which are available in a wide range of shapes, sizes and colours. Our Superior range is designed to suit your particular requirements and features a durable flat plate 3mm aluminium backing panel with secure lockable notice cases mounted to the face of the sign panel. The Superior range is available in a range of wall, railings or post mounted options. Each sign backing panel is available in a choice of 18 vibrant vinyl laminated backing colours.

Price Guide - Triple Superior Church Noticeboard Shown Above - With 3 x A2 Size Notice Cases on Posts Prices Start at **£920.00**+Vat

13 We Have Supplied Signs & Notice Boards to Over 2000 Churches & Places of Worship

Price Guide - Midi Superior Church Noticeboard Shown Above - With 1 x A1 Size Notice Case on a Wall Prices Start at **£460.00**+Vat