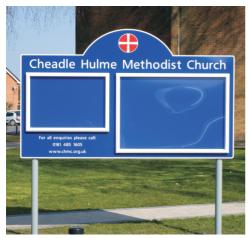

#### **Premium Range Church Notice Boards**

We have a range of stylish post mounted Premium church notice boards which can be used to combine church signs and notice boards in one. Available in a range of shapes, styles and sizes our Premium range is manufactured in the UK and is available in a range of 16 durable powder coated gloss colour finishes.

11 We Are One of The UK's Leading Signage Suppliers to Churches & Places of Worship

 Robust Premium Aluminium Church Notice Boards

 Durable Powder Coated Colour Finish

 Secure Lockable Notice Display Areas