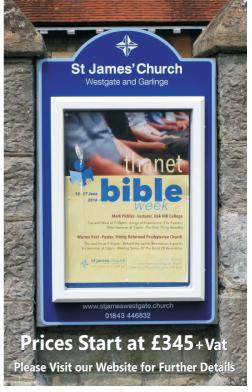

See notice board for details

 Price Guide - 1500 x 900mm Church Sign

With Additional Slip Supplied with Aluminium Posts Prices Start at £577.00+vat