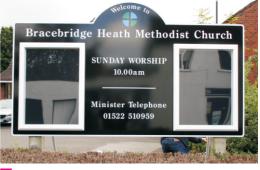

#### Post Mounted Aluminium Church Signs

Our post mounted aluminium church signs are supplied complete with traffic grey powder coated aluminium posts as standard but to further enhance the look of your new church signage we offer a range of powder coated coloured aluminium posts. These posts can be powder coated to one of 18 gloss colour finishes to either contrast or compliment the face of your sign. White powder coated posts are a popular option as they will co-ordinate with almost any colour sign face finish.

Our post mounted aluminium church signs come complete with their own aluminium posts but on the occasions where you would like to use existing posts we have a range of fixings to suit all shapes and sizes.