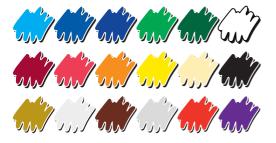

Choose from 18 vibrant vinyl laminated colour finishes

#### Post Mounted Aluminium Church Signs

Our post mounted aluminium church signs are supplied complete with traffic grey powder coated aluminium posts as standard but to further enhance the look of your new church signage we offer a range of powder coated coloured aluminium posts. These posts can be powder coated to one of 18 gloss colour finishes to either contrast or compliment the face of your sign. White powder coated posts are a popular option as they will co-ordinate with almost any colour sign face finish.