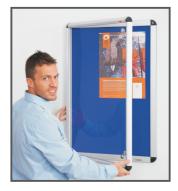

#### Internal Church Notice Boards & Displays

We have a wide range of internal notice boards and displays which are ideally suited for the display of parish notices and posters. We have wall mounted and floor standing options available in a large range of frame sizes, colours and fabric finishes. Also available is a range of fire rated notice boards which are ideal for use in public areas such as church halls, entrances and foyers. Our full internal notice board and display range can be viewed online by visiting our website.

We supply a wide range of internal tamperproof lockable notice boards. We have our Eco-Friendly range which is manufactured almost entirely from recycled materials and which is available in a range of felt colours. We also supply a range of fire retardant lockable notice boards which are ideal for use in public locations. There is a wide selection of frame styles and colours as well as different fabric finishes. Depending on where the notice board is sited we have various designs with standard opening doors, lift off covers, sliding doors etc