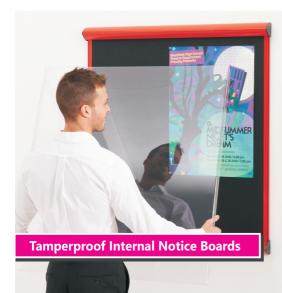

We supply a wide range of internal tamperproof lockable notice boards. We have our Eco-Friendly range which is manufactured almost entirely from recycled materials and which is available in a range of felt colours. We also supply a range of fire retardant lockable notice boards which are ideal for use in public locations. There is a wide selection of frame styles and colours as well as different fabric finishes. Depending on where the notice board is sited we have various designs with standard opening doors, lift off covers, sliding doors etc

Price Guide - The Metro Range 600 x 450mm Portrait Lockable Notice Board Prices Start at **£68.00**+Vat

Price Guide - Acrylic Sliding Door Notice Boards Aluminium Frame with Acrylic Sliding Doors Prices Start at **£230.00**+Vat