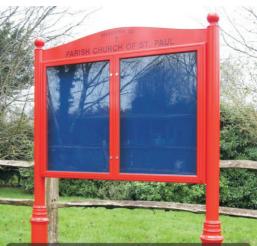

#### **Premium Post Mounted Church Signs**

In addition to our range of flat plate aluminium school signs we manufacture and supply a range of premium post mounted church signs. Our AS system as shown opposite (St.Stephens, Twickenham) was used to give a stylish yet cost effective double sided aluminium main church sign.

We can also form aluminium composite sheet to create stylish post mounted box tray signs. The sheets are cut and folded and are then attached to aluminium posts to give a sign system that looks stylish and more expensive than it actually is.

7 We Offer a Wide Range of Standard & Bespoke Premium Church Signage Size Options