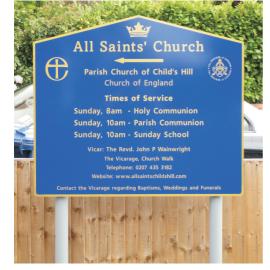

#### Post Mounted Aluminium Church Signs

We supply a range of tough flat plate 3mm aluminium church signs. Cut using the very latest CNC router technology our church sign panels can be supplied in virtually any size or shape. Each sign panel is available in a choice of vibrant vinyl laminated backing colours. Sign rails are fitted to the backs of the panels allowing them to be securely fitted to aluminium posts.

The finished sign face has a smooth gloss finish with no unsightly rivets or bolts protruding through the panel.

Our post mounted church signs are manufactured using 11g (3mm) solid aluminium sheet and not aluminium composite sheet as specified by some suppliers. We only ever use aluminium composite sheet for wall mounted signage and never for post mounted main church signs.

#### Wall Mounted ACM Church Signs

Our wall mounted church signs are manufactured from 3mm aluminium composite sheet (ACM) which is ideal for long term external church signage and can be fitted onto any flat surface. It can be manufactured to virtually any size or shape and finished in a choice of 18 standard colours. Each sign panel comes with radius corners, fixing kit and pre-drilled fixing holes as standard.

Aluminium composite sheet is durable, completely weatherproof and accepts vinyl graphics or full colour printed images. They can be fitted to walls, wooden fences, fascias, PVC Cladding in fact anywhere where there is a flat walled surface.