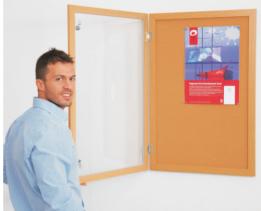

## www.signsforchurches.co.uk

After lots of hard work we have finally launched our new **Signs for Churches** website. This has given us the opportunity to increase our product range and give our customers the convenience of now being able to order many of our products online. We have included more information on each product and introduced display ranges which will compliment our existing signage, display and church notice board product ranges. For example to compliment our external church notice boards we have now introduced a large range of internal lockable tamper resistant notice boards as shown below.

#### Internal Church Notice Boards & Displays

We have a wide range of internal notice boards and displays which are ideally suited for the display of parish notices and posters. We have wall mounted and floor standing options available in a large range of frame sizes, colours and fabric finishes. Also available is a range of fire rated notice boards which are ideal for use in public areas such as church halls, entrances and foyers. Our full internal notice board and display range can be viewed online by visiting our website.

We supply a wide range of internal tamperproof lockable notice boards. We have our Eco-Friendly range which is manufactured almost entirely from recycled materials and which is available in a range of felt colours. We also supply a range of fire retardant lockable notice boards which are ideal for use in public locations. There is a wide selection of frame styles and colours as well as different fabric finishes. Depending on where the notice board is sited we have various designs with standard opening doors, lift off covers, sliding doors etc