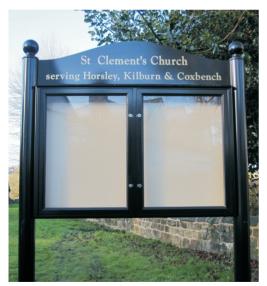

#### The Superior Church Notice Board Range

We supply a wide range of Superior Church Notice Boards which are available in a wide range of shapes, sizes and colours. Our Superior range is designed to suit your particular requirements and features a durable flat plate 3mm aluminium backing panel with secure lockable notice cases mounted to the face of the sign panel. The Superior range is available in a range of wall, railings or post mounted options. Each sign backing panel is available in a choice of 18 vibrant vinyl laminated backing colours.

#### The Superior Church Notice Board Range

The versatile Superior range of Church Notice Boards feature 3mm aluminium backing panels and are designed to be fitted to walls, railings, existing posts or supplied with their own aluminium posts.

and Communion

at 11.00am every Sunday

Rector: The Reverend Andrea Watkins

INAR

he Salvation Army Church

**Price Guide -** Double Superior Church Noticeboard Shown Above - With 2 x A2 Size Notice Cases on Posts Prices Start at **£785.00**+Vat

As standard our Superior Church Notice Boards are supplied with powder coated grey aluminium posts but to further enhance your new notice board we offer a range of 18 vibrant powder coated coloured posts

No Fixings, Rivets or Bolts Through the Backing Sheet Solid 3mm Aluminium Backing Sign Sheets High Impact 2mm UV Stable Clear Glazing Panels A Choice Between Felt or Magnetic Backing Panels

For further details please visit our website: www.signsforchurches.co.uk 18