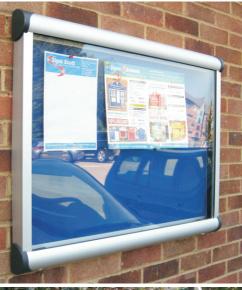

#### **External Notice & Poster Display Cases**

We offer a large selection of external notice cases and poster display cases which are ideal for use outside a Church, Village or Church Hall. Available in a large range of frame sizes, styles and colours the full range can be viewed on our website.