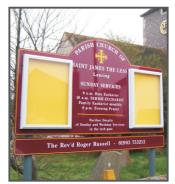

# St George's Church

Owlsmoor & College Town WELCOME

Sunday Worship 10.00am Tuesday Holy Communion 9.30am

> THE CHURCH OF ENGLAND www.stgeorgeowlsmoor.org.uk

Vicar: Revd. Catherine Vaughan

Welcome to PUCKERIDGE CONGREGATIONAL CHURCH

See notice board for details

 Price Guide - 1500 x 900mm Church Sign

With Additional Slip Supplied with Aluminium Posts Prices Start at £577.00+vat