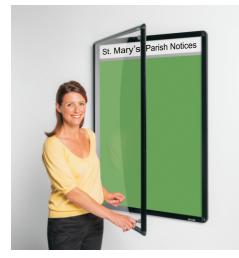

#### Internal Church Notice Boards & Displays

We have a wide range of internal notice boards and displays which are ideally suited for the display of parish notices and posters. We have wall mounted and floor standing options available in a large range of frame sizes, colours and fabric finishes. Also available is a range of fire rated notice boards which are ideal for use in public areas such as church halls, entrances and foyers. Our full internal notice board and display range can be viewed online by visiting our website.

We supply a wide range of internal tamperproof lockable notice boards. We have our Eco-Friendly range which is manufactured almost entirely from recycled materials and which is available in a range of felt colours. We also supply a range of fire retardant lockable notice boards which are ideal for use in public locations. There is a wide selection of frame styles and colours as well as different fabric finishes. Depending on where the notice board is sited we have various designs with standard opening doors, lift off covers, sliding doors etc