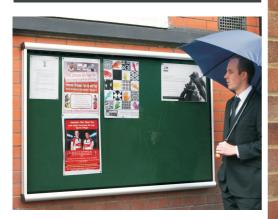

#### Internal Church Notice Boards & Displays

We have a wide range of internal notice boards and displays which are ideally suited for the display of parish notices and posters. We have wall mounted and floor standing options available in a large range of frame sizes, colours and fabric finishes. Also available is a range of fire rated notice boards which are ideal for use in public areas such as church halls, entrances and foyers. Our full internal notice board and display range can be viewed online by visiting our website.

We supply a wide range of internal tamperproof lockable notice boards. We have our Eco-Friendly range which is manufactured almost entirely from recycled materials and which is available in a range of felt colours. We also supply a range of fire retardant lockable notice boards which are ideal for use in public locations. There is a wide selection of frame styles and colours as well as different fabric finishes. Depending on where the notice board is sited we have various designs with standard opening doors, lift off covers, sliding doors etc