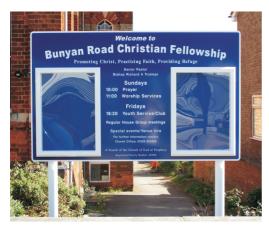

#### The Superior Church Notice Board Range

We supply a wide range of Superior Church Notice Boards which are available in a wide range of shapes, sizes and colours. Our Superior range is designed to suit your particular requirements and features a durable flat plate 3mm aluminium backing panel with secure lockable notice cases mounted to the face of the sign panel. The Superior range is available in a range of wall, railings or post mounted options. Each sign backing panel is available in a choice of 18 vibrant vinyl laminated backing colours.

Price Guide - Triple Superior Church Noticeboard Shown Above - With 3 x A2 Size Notice Cases on Posts Prices Start at **£920.00**+Vat

13 We Have Supplied Signs & Notice Boards to Over 2000 Churches & Places of Worship