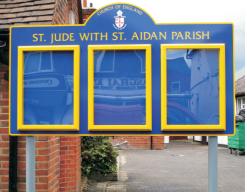

#### The Superior Church Notice Board Range

We supply a wide range of Superior Church Notice Boards which are available in a wide range of shapes, sizes and colours. Our Superior range is designed to suit your particular requirements and features a durable flat plate 3mm aluminium backing panel with secure lockable notice cases mounted to the face of the sign panel. The Superior range is available in a range of wall, railings or post mounted options. Each sign backing panel is available in a choice of 18 vibrant vinyl laminated backing colours.

Price Guide - Triple Superior Church Noticeboard Shown Above - With 3 x A2 Size Notice Cases on Posts Prices Start at **£920.00**+Vat

13 We Have Supplied Signs & Notice Boards to Over 2000 Churches & Places of Worship