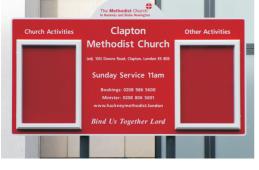

#### **Premium Range Church Notice Boards**

We have a range of stylish post mounted Premium church notice boards which can be used to combine church signs and notice boards in one. Available in a range of shapes, styles and sizes our Premium range is manufactured in the UK and is available in a range of 16 durable powder coated gloss colour finishes.

**Price Guide** - Premium 2 Church Noticeboard Shown Above - With 3 x A2 Size Notice Cases on Posts Prices Start at **£1,725.00**+Vat (Including Finials & Ornate Posts)

**Price Guide** - Premium 2 Church Noticeboard Shown Above - with 2 x A1 Size Notice Cases on Posts Prices Start at £1,825.00+Vat (Including Finials & Ornate Posts)