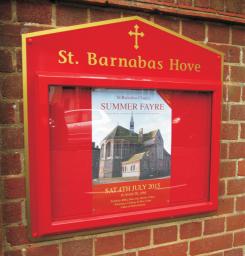

#### **External Notice & Poster Display Cases**

We offer a large selection of external notice cases and poster display cases which are ideal for use outside a Church, Village or Church Hall. Available in a large range of frame sizes, styles and colours the full range can be viewed on our website.