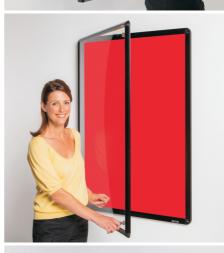

#### Internal Church Notice Boards & Displays

We have a wide range of internal notice boards and displays which are ideally suited for the display of parish notices and posters. We have wall mounted and floor standing options available in a large range of frame sizes, colours and fabric finishes. Also available is a range of fire rated notice boards which are ideal for use in public areas such as church halls, entrances and foyers. Our full internal notice board and display range can be viewed online by visiting our website.

Price Guide - Unframed Felt Notice Boards Prices Start at £28.00+Vat

**Price Guide** - Fire Retardant Felt Notice Boards Powder Coated Coloured Aluminium Frame Prices Start at **£98.00**+Vat

For further details please visit our website: www.signsforchurches.co.uk 20