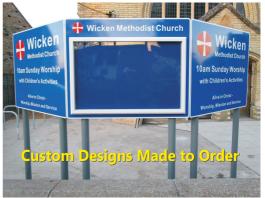

#### **Premium Range Church Notice Boards**

We have a range of stylish post mounted Premium church notice boards which can be used to combine church signs and notice boards in one. Available in a range of shapes, styles and sizes our Premium range is manufactured in the UK and is available in a range of 16 durable powder coated gloss colour finishes.

11 We Are One of The UK's Leading Signage Suppliers to Churches & Places of Worship

 Robust Premium Aluminium Church Notice Boards

 Durable Powder Coated Colour Finish

 Secure Lockable Notice Display Areas

 Range of Standard Layouts Available

We offer a nationwide installation service by our own teams of experienced fully insured, DBS checked sign installers. By using our installation service you only pay for the time taken to travel to and from your site and the time taken to install your new Church signs or displays.

**Price Guide** - Premium 2 Church Noticeboard Shown Above - With 3 x A2 Size Notice Cases on Posts Prices Start at **£1,725.00**+Vat (Including Finials & Ornate Posts)

**Price Guide** - Premium 2 Church Noticeboard Shown Above - with 2 x A1 Size Notice Cases on Posts Prices Start at £1,825.00+Vat (Including Finials & Ornate Posts)