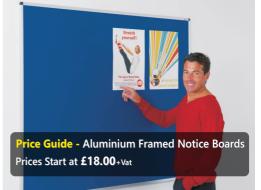

We supply a wide range of internal tamperproof lockable notice boards. We have our Eco-Friendly range which is manufactured almost entirely from recycled materials and which is available in a range of felt colours. We also supply a range of fire retardant lockable notice boards which are ideal for use in public locations. There is a wide selection of frame styles and colours as well as different fabric finishes. Depending on where the notice board is sited we have various designs with standard opening doors, lift off covers, sliding doors etc

Price Guide - The Metro Range 600 x 450mm Portrait Lockable Notice Board Prices Start at **£68.00**+Vat

Price Guide - Acrylic Sliding Door Notice Boards Aluminium Frame with Acrylic Sliding Doors Prices Start at **£230.00**+Vat