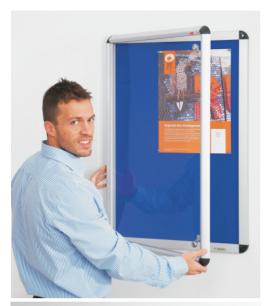

We supply a wide range of internal tamperproof lockable notice boards. We have our Eco-Friendly range which is manufactured almost entirely from recycled materials and which is available in a range of felt colours. We also supply a range of fire retardant lockable notice boards which are ideal for use in public locations. There is a wide selection of frame styles and colours as well as different fabric finishes. Depending on where the notice board is sited we have various designs with standard opening doors, lift off covers, sliding doors etc

Price Guide - The Metro Range 600 x 450mm Portrait Lockable Notice Board Prices Start at **£68.00**+Vat

Price Guide - Acrylic Sliding Door Notice Boards Aluminium Frame with Acrylic Sliding Doors Prices Start at **£230.00**+Vat