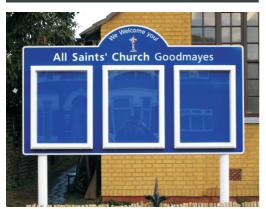

#### Wall Mounted ACM Church Signs

Our wall mounted church signs are manufactured from 3mm aluminium composite sheet (ACM) which is ideal for long term external church signage and can be fitted onto any flat surface. It can be manufactured to virtually any size or shape and finished in a choice of 18 standard colours. Each sign panel comes with radius corners, fixing kit and pre-drilled fixing holes as standard.

Aluminium composite sheet is durable, completely weatherproof and accepts vinyl graphics or full colour printed images. They can be fitted to walls, wooden fences, fascias, PVC Cladding in fact anywhere where there is a flat walled surface.

Large Selection of Signs Available on Our Website

Radius Corners & Pre-Drilled Fixing Holes
Optional Clear Protective Face Film
Durable 3mm Aluminium Composite Sign Panels
Available in a Range of 18 Standard Backing Colours
FREE No Obligation Design & Quotation Service
Supplied with Wall Fixing Kit