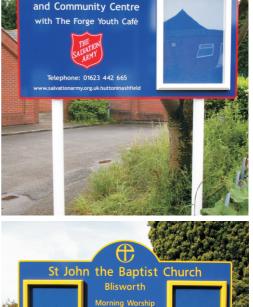

# St George's Church

Owlsmoor & College Town WELCOME

Sunday Worship 10.00am Tuesday Holy Communion 9.30am

> THE CHURCH OF ENGLAND www.stgeorgeowlsmoor.org.uk

Vicar: Revd. Catherine Vaughan

Welcome to PUCKERIDGE CONGREGATIONAL CHURCH

See notice board for details

 Price Guide - 1500 x 900mm Church Sign

With Additional Slip Supplied with Aluminium Posts Prices Start at £577.00+vat