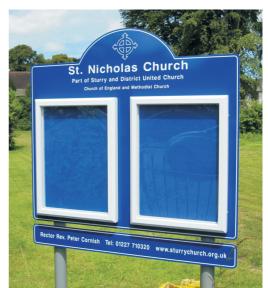

#### The Superior Church Notice Board Range

The versatile Superior range of Church Notice Boards feature 3mm aluminium backing panels and are designed to be fitted to walls, railings, existing posts or supplied with their own aluminium posts.

and Communion

at 11.00am every Sunday

Rector: The Reverend Andrea Watkins

INAR

he Salvation Army Church

**Price Guide -** Double Superior Church Noticeboard Shown Above - With 2 x A2 Size Notice Cases on Posts Prices Start at **£785.00**+Vat