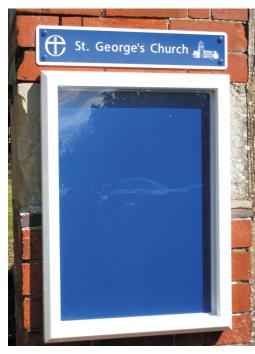

# St George's Church

Owlsmoor & College Town WELCOME

Sunday Worship 10.00am Tuesday Holy Communion 9.30am

> THE CHURCH OF ENGLAND www.stgeorgeowlsmoor.org.uk

Vicar: Revd. Catherine Vaughan

Welcome to PUCKERIDGE CONGREGATIONAL CHURCH

See notice board for details

 Price Guide - 1500 x 900mm Church Sign

With Additional Slip Supplied with Aluminium Posts Prices Start at £577.00+vat