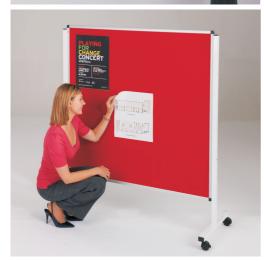

#### Internal Church Notice Boards & Displays

We have a wide range of internal notice boards and displays which are ideally suited for the display of parish notices and posters. We have wall mounted and floor standing options available in a large range of frame sizes, colours and fabric finishes. Also available is a range of fire rated notice boards which are ideal for use in public areas such as church halls, entrances and foyers. Our full internal notice board and display range can be viewed online by visiting our website.

Price Guide - Unframed Felt Notice Boards Prices Start at £28.00+Vat

**Price Guide** - Fire Retardant Felt Notice Boards Powder Coated Coloured Aluminium Frame Prices Start at **£98.00**+Vat

For further details please visit our website: www.signsforchurches.co.uk 20