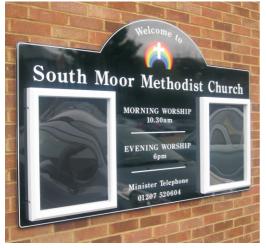

#### Wall Mounted ACM Church Signs

Our wall mounted church signs are manufactured from 3mm aluminium composite sheet (ACM) which is ideal for long term external church signage and can be fitted onto any flat surface. It can be manufactured to virtually any size or shape and finished in a choice of 18 standard colours. Each sign panel comes with radius corners, fixing kit and pre-drilled fixing holes as standard.

Aluminium composite sheet is durable, completely weatherproof and accepts vinyl graphics or full colour printed images. They can be fitted to walls, wooden fences, fascias, PVC Cladding in fact anywhere where there is a flat walled surface.