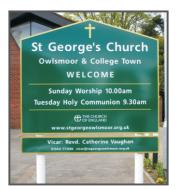

# St George's Church

Owlsmoor & College Town WELCOME

Sunday Worship 10.00am Tuesday Holy Communion 9.30am

> THE CHURCH OF ENGLAND www.stgeorgeowlsmoor.org.uk

Vicar: Revd. Catherine Vaughan

Welcome to PUCKERIDGE CONGREGATIONAL CHURCH

See notice board for details

 Price Guide - 1500 x 900mm Church Sign

With Additional Slip Supplied with Aluminium Posts Prices Start at £577.00+vat