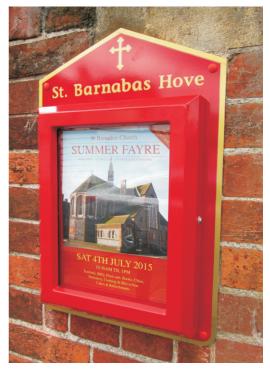

See notice board for details

 Price Guide - 1500 x 900mm Church Sign

With Additional Slip Supplied with Aluminium Posts Prices Start at £577.00+vat