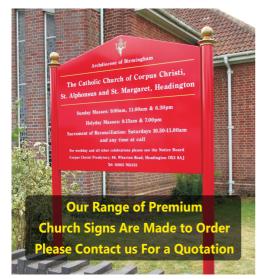

#### Post Mounted Aluminium Church Signs

We supply a range of tough flat plate 3mm aluminium church signs. Cut using the very latest CNC router technology our church sign panels can be supplied in virtually any size or shape. Each sign panel is available in a choice of vibrant vinyl laminated backing colours. Sign rails are fitted to the backs of the panels allowing them to be securely fitted to aluminium posts.

The finished sign face has a smooth gloss finish with no unsightly rivets or bolts protruding through the panel.

Our post mounted church signs are manufactured using 11g (3mm) solid aluminium sheet and not aluminium composite sheet as specified by some suppliers. We only ever use aluminium composite sheet for wall mounted signage and never for post mounted main church signs.

See notice board for details

 Price Guide - 1500 x 900mm Church Sign

With Additional Slip Supplied with Aluminium Posts Prices Start at £577.00+vat