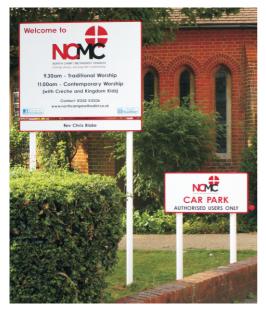

5 We Are One of The UK's Leading Signage Suppliers to Churches & Places of Worship

We Also Supply Aluminium Church Signs Which can be Fitted to Existing Posts

CHURCH of the HOLY CROSS Parish Centre

PRIVATE CAR PARK

For Patrons of the Church and Hall only

The finished sign face has a smooth vinyl laminated gloss finish with no unsightly rivets or bolts protruding through the panel. Available in a range of 18 Vibrant vinyl laminated colour finishes.