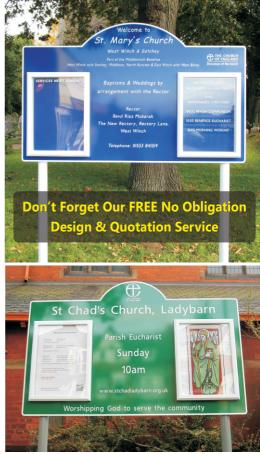

## **Don't Forget Our FREE No Obligation Design & Quotation Service**

Welded aluminium trays can be formed, welded and powder coated to create a strong post mounted aluminium box tray church sign that gives your sign extra panel depth and strength. You can use different shaped and coloured posts to create your own stylish bespoke church sign system. We can even supply a range of stylish cast aluminium powder coated decorative finials to complete the look. Our Lady and St.Peter Catholic Church (Shown Below Left) chose this option. Your signs can be powder coated to one of a range of 18 standard colours or to almost any other RAL or British Standard colour.