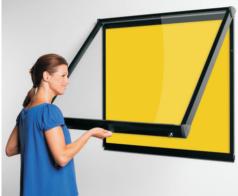

We supply a wide range of internal tamperproof lockable notice boards. We have our Eco-Friendly range which is manufactured almost entirely from recycled materials and which is available in a range of felt colours. We also supply a range of fire retardant lockable notice boards which are ideal for use in public locations. There is a wide selection of frame styles and colours as well as different fabric finishes. Depending on where the notice board is sited we have various designs with standard opening doors, lift off covers, sliding doors etc