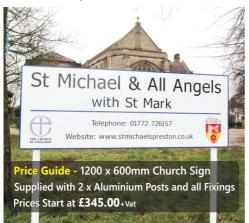

# Welcome to St. Matthias Catholic Church

www.saintmatthias.co.uk

**Price Guide -** 1200 x 900mm Aluminium Sign As Shown - Supplied with 2 x Aluminium Posts Prices Start at **£385.00**+Vat

 BARDENCIAL DELACTORY

 BARDENCIAL DELACTORY

Additional Information Sign Slips are ideal to use beneath the main church sign panel where information may change ie, Ministers name, Telephone Numbers, Website Addresses etc. Instead of changing the main sign or putting self adhesive strips across the old details these additional sign slips can be easily removed, replaced or changed as required.