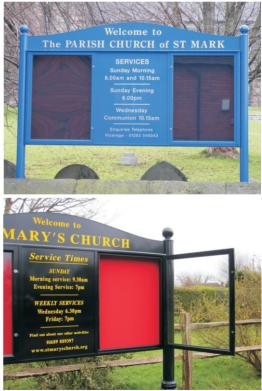

# St George's Church

Owlsmoor & College Town WELCOME

Sunday Worship 10.00am Tuesday Holy Communion 9.30am

> THE CHURCH OF ENGLAND www.stgeorgeowlsmoor.org.uk

Vicar: Revd. Catherine Vaughan

Welcome to PUCKERIDGE CONGREGATIONAL CHURCH

See notice board for details

 Price Guide - 1500 x 900mm Church Sign

With Additional Slip Supplied with Aluminium Posts Prices Start at £577.00+vat