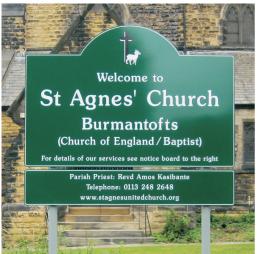

#### Wall Mounted ACM Church Signs

Our wall mounted church signs are manufactured from 3mm aluminium composite sheet (ACM) which is ideal for long term external church signage and can be fitted onto any flat surface. It can be manufactured to virtually any size or shape and finished in a choice of 18 standard colours. Each sign panel comes with radius corners, fixing kit and pre-drilled fixing holes as standard.

Aluminium composite sheet is durable, completely weatherproof and accepts vinyl graphics or full colour printed images. They can be fitted to walls, wooden fences, fascias, PVC Cladding in fact anywhere where there is a flat walled surface.

Choose from 18 vibrant vinyl laminated colour finishes