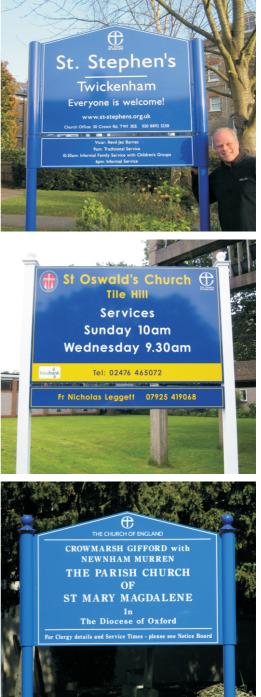

#### **Premium Post Mounted Church Signs**

In addition to our range of flat plate aluminium school signs we manufacture and supply a range of premium post mounted church signs. Our AS system as shown opposite (St.Stephens, Twickenham) was used to give a stylish yet cost effective double sided aluminium main church sign.

## **Don't Forget Our FREE No Obligation Design & Quotation Service**

Welded aluminium trays can be formed, welded and powder coated to create a strong post mounted aluminium box tray church sign that gives your sign extra panel depth and strength. You can use different shaped and coloured posts to create your own stylish bespoke church sign system. We can even supply a range of stylish cast aluminium powder coated decorative finials to complete the look. Our Lady and St.Peter Catholic Church (Shown Below Left) chose this option. Your signs can be powder coated to one of a range of 18 standard colours or to almost any other RAL or British Standard colour.