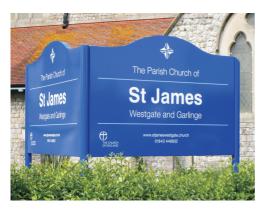

#### Post Mounted Aluminium Church Signs

We supply a range of tough flat plate 3mm aluminium church signs. Cut using the very latest CNC router technology our church sign panels can be supplied in virtually any size or shape. Each sign panel is available in a choice of vibrant vinyl laminated backing colours. Sign rails are fitted to the backs of the panels allowing them to be securely fitted to aluminium posts.

#### Post Mounted Aluminium Church Signs

Our post mounted aluminium church signs are supplied complete with traffic grey powder coated aluminium posts as standard but to further enhance the look of your new church signage we offer a range of powder coated coloured aluminium posts. These posts can be powder coated to one of 18 gloss colour finishes to either contrast or compliment the face of your sign. White powder coated posts are a popular option as they will co-ordinate with almost any colour sign face finish.

Our post mounted aluminium church signs come complete with their own aluminium posts but on the occasions where you would like to use existing posts we have a range of fixings to suit all shapes and sizes.