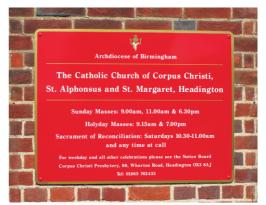

See notice board for details

 Price Guide - 1500 x 900mm Church Sign

With Additional Slip Supplied with Aluminium Posts Prices Start at £577.00+vat