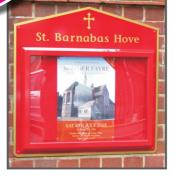

#### **External Notice & Poster Display Cases**

We offer a large selection of external notice cases and poster display cases which are ideal for use outside a Church, Village or Church Hall. Available in a large range of frame sizes, styles and colours the full range can be viewed on our website.