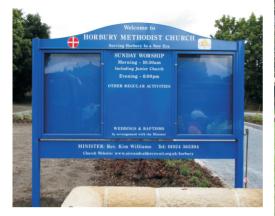

#### Post Mounted Aluminium Church Signs

We supply a range of tough flat plate 3mm aluminium church signs. Cut using the very latest CNC router technology our church sign panels can be supplied in virtually any size or shape. Each sign panel is available in a choice of vibrant vinyl laminated backing colours. Sign rails are fitted to the backs of the panels allowing them to be securely fitted to aluminium posts.

The finished sign face has a smooth gloss finish with no unsightly rivets or bolts protruding through the panel.

Our post mounted church signs are manufactured using 11g (3mm) solid aluminium sheet and not aluminium composite sheet as specified by some suppliers. We only ever use aluminium composite sheet for wall mounted signage and never for post mounted main church signs.

#### Post Mounted Aluminium Church Signs

Our post mounted aluminium church signs are supplied complete with traffic grey powder coated aluminium posts as standard but to further enhance the look of your new church signage we offer a range of powder coated coloured aluminium posts. These posts can be powder coated to one of 18 gloss colour finishes to either contrast or compliment the face of your sign. White powder coated posts are a popular option as they will co-ordinate with almost any colour sign face finish.