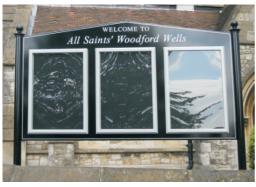

#### **Premium Range Church Notice Boards**

We have a range of stylish post mounted Premium church notice boards which can be used to combine church signs and notice boards in one. Available in a range of shapes, styles and sizes our Premium range is manufactured in the UK and is available in a range of 16 durable powder coated gloss colour finishes.

11 We Are One of The UK's Leading Signage Suppliers to Churches & Places of Worship

 Robust Premium Aluminium Church Notice Boards

 Durable Powder Coated Colour Finish

 Secure Lockable Notice Display Areas