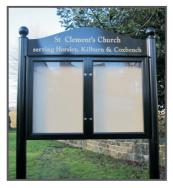

#### **Premium Range Church Notice Boards**

We have a range of stylish post mounted Premium church notice boards which can be used to combine church signs and notice boards in one. Available in a range of shapes, styles and sizes our Premium range is manufactured in the UK and is available in a range of 16 durable powder coated gloss colour finishes.

11 We Are One of The UK's Leading Signage Suppliers to Churches & Places of Worship

 Robust Premium Aluminium Church Notice Boards

 Durable Powder Coated Colour Finish

 Secure Lockable Notice Display Areas

 Range of Standard Layouts Available

We offer a nationwide installation service by our own teams of experienced fully insured, DBS checked sign installers. By using our installation service you only pay for the time taken to travel to and from your site and the time taken to install your new Church signs or displays.

**Price Guide** - Premium 2 Church Noticeboard Shown Above - With 3 x A2 Size Notice Cases on Posts Prices Start at **£1,725.00**+Vat (Including Finials & Ornate Posts)

**Price Guide** - Premium 2 Church Noticeboard Shown Above - with 2 x A1 Size Notice Cases on Posts Prices Start at £1,825.00+Vat (Including Finials & Ornate Posts)