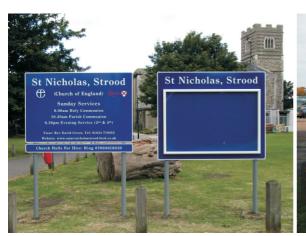

#### **Premium Range Church Notice Boards**

We have a range of stylish post mounted Premium church notice boards which can be used to combine church signs and notice boards in one. Available in a range of shapes, styles and sizes our Premium range is manufactured in the UK and is available in a range of 16 durable powder coated gloss colour finishes.

11 We Are One of The UK's Leading Signage Suppliers to Churches & Places of Worship

 Robust Premium Aluminium Church Notice Boards

 Durable Powder Coated Colour Finish

 Secure Lockable Notice Display Areas

 Range of Standard Layouts Available

We offer a nationwide installation service by our own teams of experienced fully insured, DBS checked sign installers. By using our installation service you only pay for the time taken to travel to and from your site and the time taken to install your new Church signs or displays.